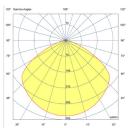

# LAMP RATING

 Voltage
 12OV AC

 Frequency
 6OHz

 IP Rating
 IP2O

 Socket
 1 x E26

Max. 60W; Incandescent, Type A Max. 30W; self-ballasted CFL