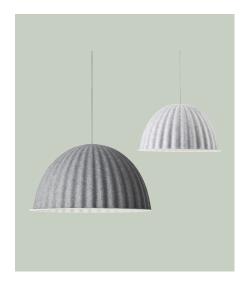

# UNDER THE BELL PENDANT LAMP - US VERSION

ISKOS-BERLIN ON THE DESIGN "Under The Bell is more than just a lampshade—when situated over a table or in an open space, the bellshaped light creates its own space within the environment. As such, the design embraces and shelters the people underneath, both in a physical and abstract manner, for an intimate atmosphere. The design is made using fibers from recycled plastic bottles that, along with its unique shape, enables Under The Bell to absorb sound and improve the acoustics of any room."

#### DESCRIPTION

Under The Bell is a pendant lamp that is multi-functional as the design not only provides an ambient light but also enhances the acoustics of the room. With its raw, tactile texture that comes from its shade being produced using recycled plastic felt, Under The Bell is an example of modern design with hints to Scandinavian values. The design blends effortlessly into open spaces within any home, restaurants, hotels, workplace and education institution.