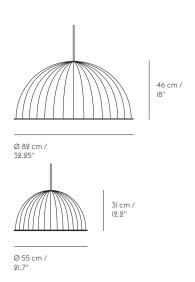

# UNDER THE BELL PENDANT LAMP - US VERSION

ISKOS-BERLIN ON THE DESIGN "Under The Bell is more than just a lampshade—when situated over a table or in an open space, the bellshaped light creates its own space within the environment. As such, the design embraces and shelters the people underneath, both in a physical and abstract manner, for an intimate atmosphere. The design is made using fibers from recycled plastic bottles that, along with its unique shape, enables Under The Bell to absorb sound and improve the acoustics of any room."







#### CEILING CAP



Ø II cm / 4.25

#### Ø 55 CM/21.7"



#### Ø 82 CM/32.25



#### **DESIGNED BY / YEAR OF DESIGN**

Iskos-Berlin / 2011

#### ABOUT THE DESIGNER

Iskos-Berlin is a Copenhagen-based design duo that has made International headlines within furniture, industrial and graphic design. The studio, formerly known as Komplot Design has collaborated with some of the World's most prestigious manufacturers and their furniture, lighting and other design products are exhibited at numerous design museums around the World including MoMA and the Designmuseum Denmark.

#### CATEGORY

Pendant lamp

# ENVIRONMENT

Indoor

# COUNTRY OF PRODUCTION

Germany

#### DESCRIPTION

Under The Bell is a pendant lamp that is multi-functional as the design not only provides an ambient light but als