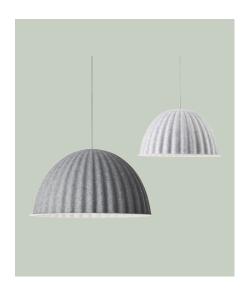

# UNDER THE BELL PENDANT LAMP - US VERSION

ISKOS-BERLIN ON THE DESIGN "Under The Bell is more than just a lampshade—when situated over a table or in an open space, the bellshaped light creates its own space within the environment. As such, the design embraces and shelters the people underneath, both in a physical and abstract manner, for an intimate atmosphere. The design is made using fibers from recycled plastic bottles that, along with its unique shape, enables Under The Bell to absorb sound and improve the acoustics of any room."

#### DESCRIPTION

Under The Bell is a pendant lamp that is multi-functional as the design not only provides an ambient light but also enhances the acoustics of the room. With its raw, tactile texture that comes from its shade being produced using recycled plastic felt, Under The Bell is an example of modern design with hints to Scandinavian values. The design blends effortlessly into open spaces within any home, restaurants, hotels, workplace and education institution.