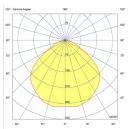

# LAMP RATING

 Voltage
 12OV AC

 Frequency
 6OHz

 IP Rating
 IP2O

 Socket
 1 x E26

Max. 60W; Incandescent, Type A Max. 30W; self-ballasted CFL